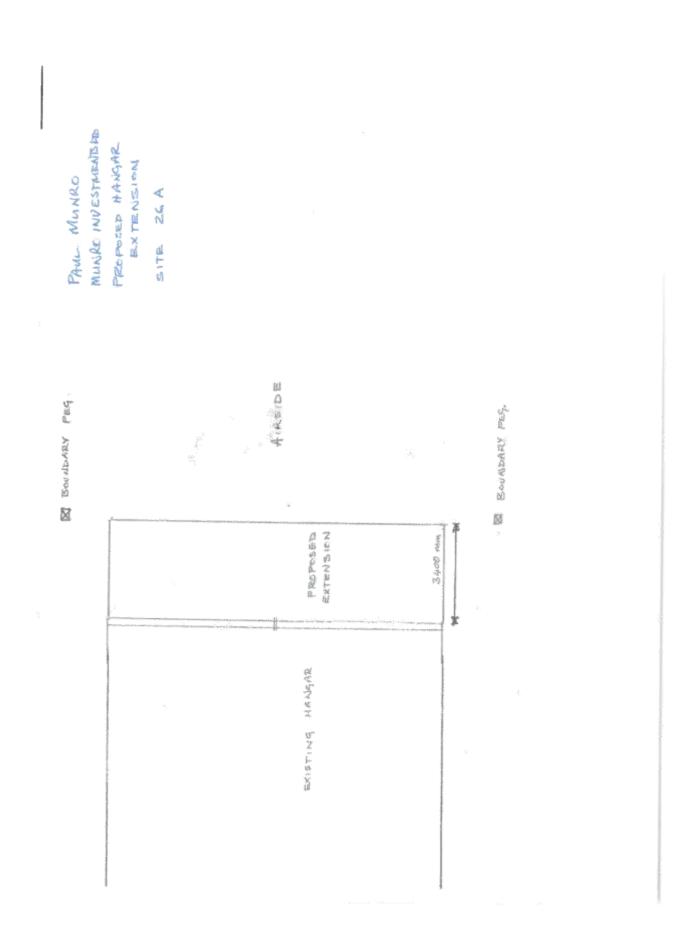

#### Lease Sites

An enquiry from fixed wing and helicopter operators regarding potential lease sites on the airport grounds has been received. Details have been forwarded to the relevant TDC officer responsible for managing the land along the new road in the helicopter zone.

To alleviate the immediate demand for lease sites, consideration needs to be given to revisiting the area on the southern side of ANZAC Memorial Drive as this has already been surveyed and could accommodate five new lease sites. There are prospective tenants available to lease all sites.