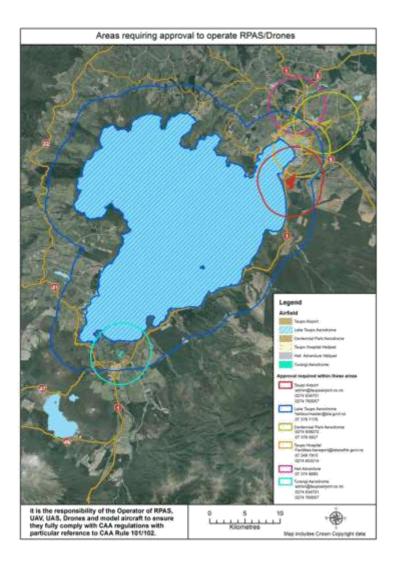

#### RPAS [Drone] App

We are currently in the process of creating a drone app which will map a 4km radius around aerodromes in the Taupō area. This information will provide the drone operator contact details when an operator is seeking approval to fly their drone in the Taupō area. Taupō is unique as it has multiple aerodromes, including the lake surface, all within close proximity [see aerial map images below for details]. Due to an increase in drone use, it is paramount that we work closely with drone users to ensure safe airspace for all aviation operators.