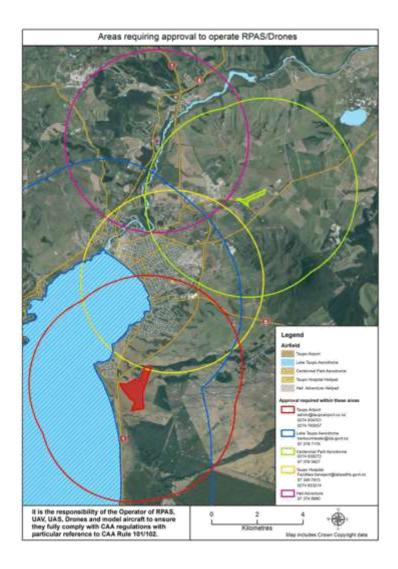

#### RPAS [Drone] App

We are currently in the process of creating a drone app which will map a 4km radius around aerodromes in the Taupō area. This information will provide the drone operator contact details when an operator is seeking approval to fly their drone in the Taupō area. Taupō is unique as it has multiple aerodromes, including the lake surface, all within close proximity [see aerial map images below for details]. Due to an increase in drone use, it is paramount that we work closely with drone users to ensure safe airspace for all aviation operators.