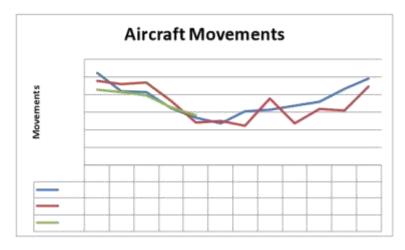

#### Operational

| Landing activity                                                             | Monthly<br>operated<br>May 2017 | Monthly<br>operated<br>May 2016 | Cumulative<br>Year<br>2017 | Cumulative<br>Year<br>2016 |
|------------------------------------------------------------------------------|---------------------------------|---------------------------------|----------------------------|----------------------------|
| Scheduled flights                                                            | 256                             | 240                             | 1234                       | 1222                       |
| Non-scheduled charters                                                       | 2                               | 0                               | 16                         | 38                         |
| General Aviation - Helicopter                                                | 414                             | 318                             | 2238                       | 2122                       |
| - Parachute                                                                  | 420                             | 518                             | 3472                       | 4424                       |
| - Private                                                                    | 728                             | 432                             | 4466                       | 4328                       |
| - Military                                                                   | 0                               | 2                               | 22                         | 6                          |
| Total movements                                                              | 1406                            | 1192                            | 9246                       | 10018                      |
| Note: Helicopter movements are<br>included in General Aviation<br>movements. |                                 |                                 |                            |                            |

Aircraft movements are tracking similar to last year.

| Passenger Activity | Month<br>May 2017 | Monthly<br>Load<br>Factor | Month<br>May<br>2016 | Cumulative<br>Year<br>2017 | Cumulative<br>Load Factor<br>2017 | Cumulative<br>Year<br>2016 |
|--------------------|-------------------|---------------------------|----------------------|----------------------------|-----------------------------------|----------------------------|
| Scheduled flights  | 256               |                           | 240                  | 1234                       |                                   | 1222                       |
| Air New Zealand    | 3728              | 63%                       | 3433                 | 20411                      | 68.5%                             | 15610                      |
| Sounds Air         | 773               | 66%                       | 663                  | 2238                       | 62%                               | 2122                       |
| Total passengers   | 4501              | Ī                         | 4096                 | 22649                      |                                   | 17732                      |