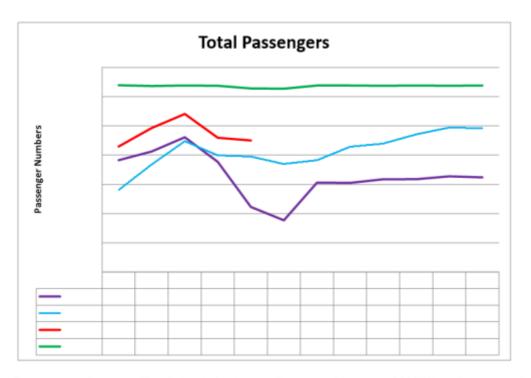

Aircraft movements are tracking similar to last year.

| Passenger Activity | Month<br>May 2017 | Monthly<br>Load<br>Factor | Month<br>May<br>2016 | Cumulative<br>Year<br>2017 | Cumulative<br>Load Factor<br>2017 | Cumulative<br>Year<br>2016 |
|--------------------|-------------------|---------------------------|----------------------|----------------------------|-----------------------------------|----------------------------|
| Scheduled flights  | 256               |                           | 240                  | 1234                       |                                   | 1222                       |
| Air New Zealand    | 3728              | 63%                       | 3433                 | 20411                      | 68.5%                             | 15610                      |
| Sounds Air         | 773               | 66%                       | 663                  | 2238                       | 62%                               | 2122                       |
| Total passengers   | 4501              | Ī                         | 4096                 | 22649                      |                                   | 17732                      |

Passenger numbers are still well ahead of last year with an overall increase of 30.75% on the same period. The month of May saw a slight decrease to 63% in Air New Zealand loadings however this is due to a season decrease as seen by the graph above.