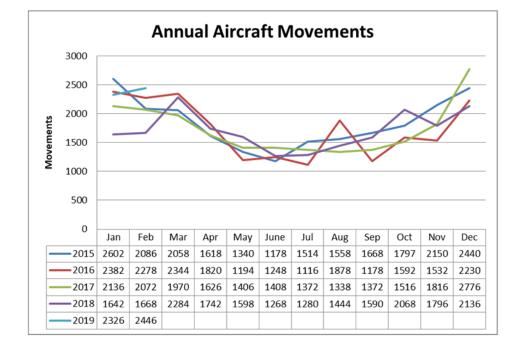

#### 4.4 GENERAL MANAGER'S OPERATIONS REPORT

The General Manager answered questions and highlighted the following points from the operations report:

- Although December 2018 had been quiet in terms of aircraft movements and passenger numbers, January passenger numbers had improved dramatically, with an increase of approximately 900 in January 2019 (total 5,546 passengers) compared to January 2018.
- Passenger numbers were in-line with projections provided to Airbiz.
- There had been only two disrupted flights in December 2018 (engineering faults). January 2019 cancellation numbers would be included in the next report to the Committee.
- The Civil Aviation Part 139 Surveillance Audit was complete and had been useful preparation for the upcoming Safety Management Systems (SMS) audit. Taupō Airport would be the first uncontrolled airport in the country to be audited for SMS certification.
- As part of the development off ANZAC Memorial drive to the north, the road would be widened, brought up to standard and a sewer pipe would run underneath it. Building would not happen on the site for 12-18 months. The Taupō Airport Authority Committee would be kept informed as the development progresses.