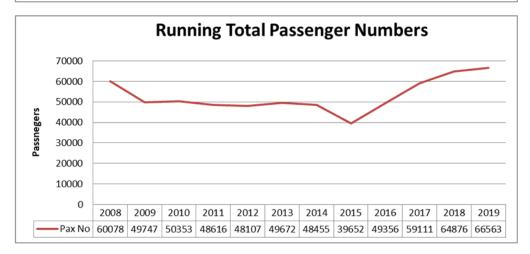

#### 4.4 GENERAL MANAGER'S OPERATIONS REPORT

The General Manager answered questions and highlighted the following points from the operations report:

- Although December 2018 had been quiet in terms of aircraft movements and passenger numbers, January passenger numbers had improved dramatically, with an increase of approximately 900 in January 2019 (total 5,546 passengers) compared to January 2018.
- Passenger numbers were in-line with projections provided to Airbiz.
- There had been only two disrupted flights in December 2018 (engineering faults). January 2019 cancellation numbers would be included in the next report to the Committee.
- The Civil Aviation Part 139 Surveillance Audit was complete and had been useful preparation for the upcoming Safety Management Systems (SMS) audit. Taupō Airport would be the first uncontrolled airport in the country to be audited for SMS certification.
- As part of the development off ANZAC Memorial drive to the north, the road would be widened, brought up to standard and a sewer pipe would run underneath it. Building would not happen on the site for 12-18 months. The Taupō Airport Authority Committee would be kept informed as the development progresses.